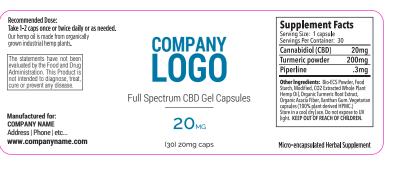

## FEDERALLY REQUIRED FOR GEL CAPS

Suggested Use/Directions Ingredient statement FDA Statement Physical Address- either "manufactured for/by" or "distributed for/by" Net weight- in OZ and ML Concentration of CBD Product description

\*see sample design below. Nutrition facts panel and ingredients are not an industry standardyou must provide this information, which can be obtained from your manufacturer.

\*\*Turner Labels does not accept responsibility for any Federal, state or FDA regulations required on your label design. We will suggest what we we think is needed, but it is the customer's responsibility to make sure all designs follow the regulations required.

#### LABEL DIMENSIONS

for 1oz bottle 1.5" x 4" with .125" corners